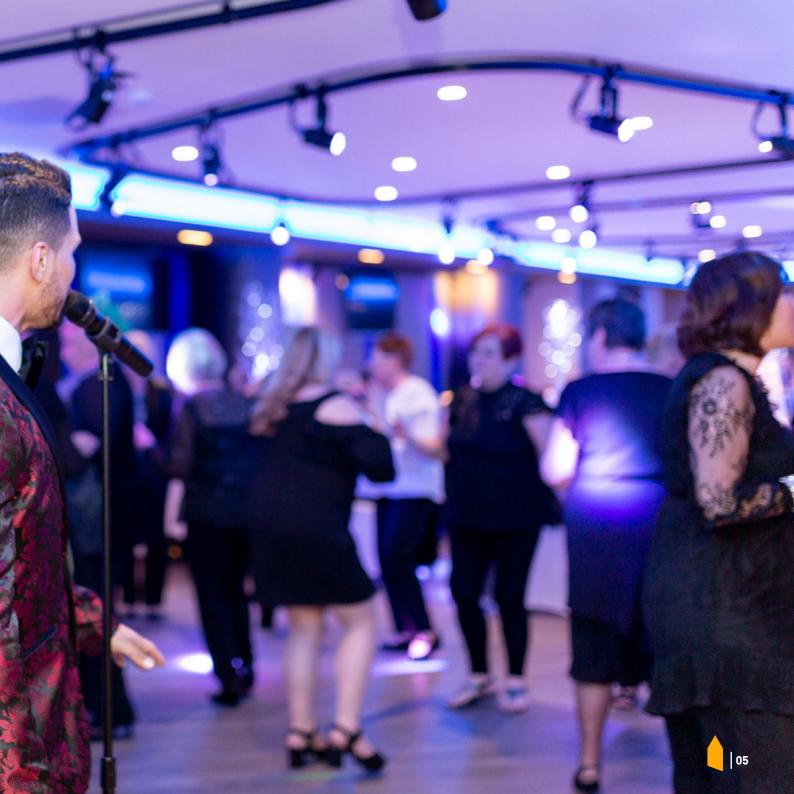

#### PACKAGE INCLUDES

- · Drinks reception
- Singer
- 360° photo booth
- · All-inclusive drinks including spirits, house wines and selected beers.
- Festive buffet
- Dessert station with coffee
- Christmas novelties