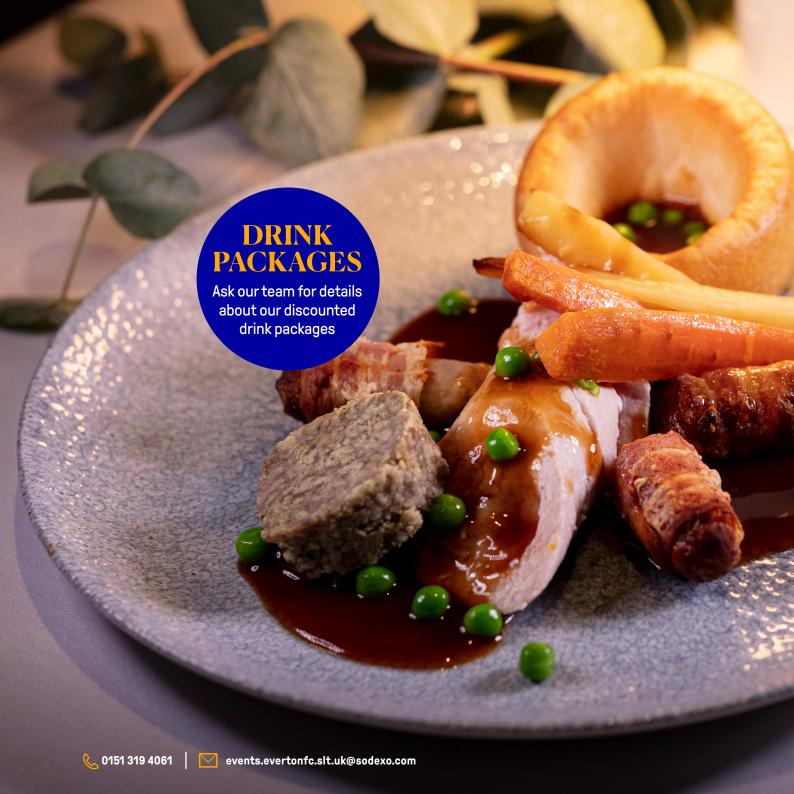

#### PACKAGE INCLUDES

- Arrival drink
- Two-course dinner & dessert
- Coffee & mini mince pies
- DJ until late
- Christmas novelties

#### PACKAGE INCLUDES

- · Drinks reception
- Singer
- 360° photo booth
- · All-inclusive drinks including spirits, house wines and selected beers.
- Festive buffet
- Dessert station with coffee
- Christmas novelties