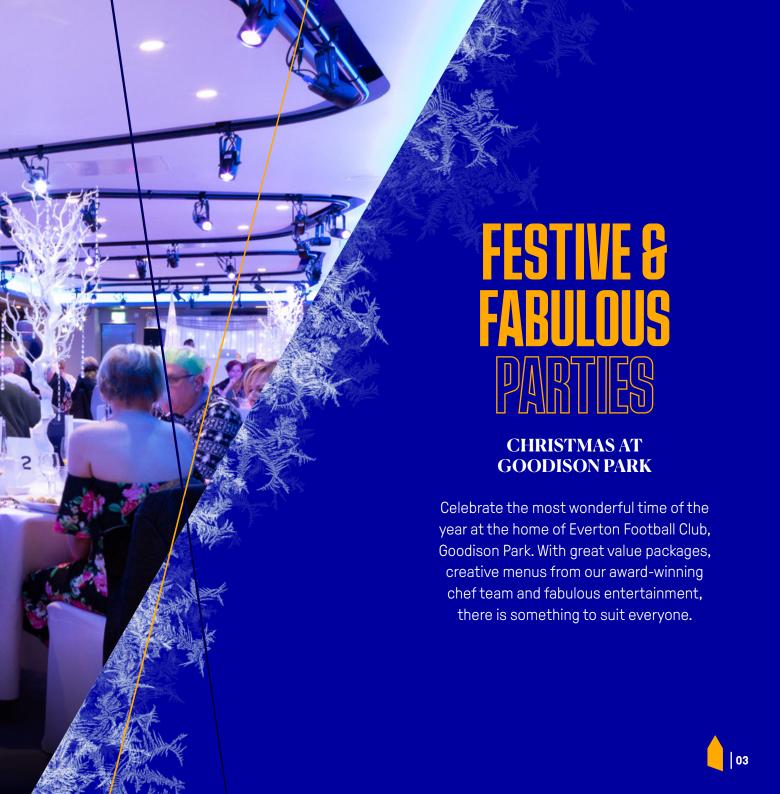

# LOOKING TO HOST AN EXCLUSIVE CHRISTMAS PARTY FOR YOUR GUESTS?

All our function suites are available for private parties and can accommodate up to 150 guests. Our dedicated events team will work with you to create a bespoke festive party that's sure to impress.